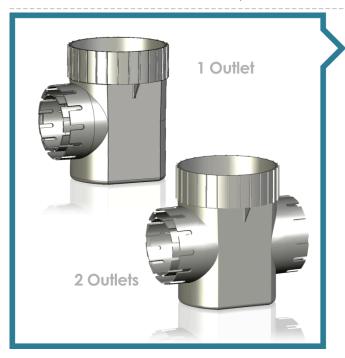

## Features:

- Manufactured from High Impact Polystyrene (HIPS).
- UV stabilized to protect from sun degradation.
- Available in both 1 and 2 outlet models.
- Universal outlet used to connect to 3" & 4" Sewer & Drain Pipe (ASTM D2729), 3" & 4" Corrugated Pipe and 3" & 4" Triple Wall Pipe.
- Accepts 6" Round Flat Grates, 6" Round Atrium Grates and 7" Square Universal Grates.
- To extend height of basin, use 6" PVC Pipe (ASTM D2729 and ASTM D3034, SDR 35) as a riser.
- Includes a sump to allow sediment to settle in basin to minimize clogging of pipes.
- Made in the USA.

| Part<br>No. | Description                               | Inlet (Top) Accepts                                                                                                         | Outlet (Side) Fits                                                   | Number of<br>Outlets | Capacity   | Sump<br>Capacity |
|-------------|-------------------------------------------|-----------------------------------------------------------------------------------------------------------------------------|----------------------------------------------------------------------|----------------------|------------|------------------|
| BR61        | 6" Round Catch Basin,<br>1 Outlet, Black  | 6" Round Flat and<br>Atrium Grates, 7"<br>Square Universal<br>Grates, 6" PVC Pipe<br>(ASTM D2729 and<br>ASTM D3034, SDR 35) | 3" or 4" Corrugated,<br>Triple Wall and S and<br>D Pipe (ASTM D2729) | 1                    | 0.80 gals. | 0.20 gals        |
| BR62        | 6" Round Catch Basin,<br>2 Outlets, Black | 6" Round Flat and<br>Atrium Grates, 7"<br>Square Universal<br>Grates, 6" PVC Pipe<br>(ASTM D2729 and<br>ASTM D3034, SDR 35) | 3" or 4" Corrugated,<br>Triple Wall and S and<br>D Pipe (ASTM D2729) | 2                    | 0.80 gals. | 0.20 gals        |