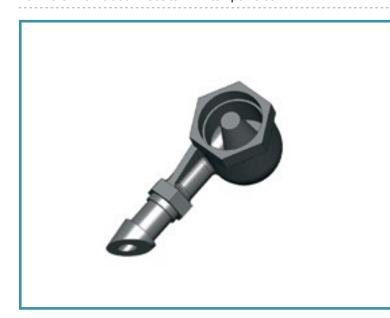

## **BARBED FOGGER**

For more info visit our website www.tempoinc.com

## Features:

- Fine water droplets.
- Ideal for propogation or humidifying.
- Minimum operating pressure of 30 psi.
- 1/4" barbed connection.
- Can be taken apart with a 1/2" wrench for easy cleaning.
- Filter requirment of 150 mesh.
- Manufactured from engineering grade resin.