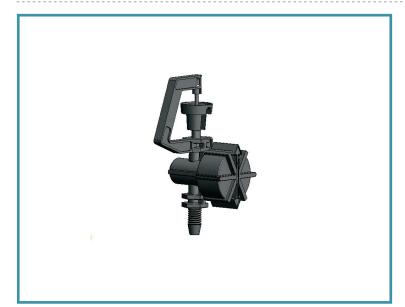

## ADJUSTABLE MICRO-SPRINKLER

For more info visit our website www.tempoinc.com

## Features:

- Adjustable micro-sprinkler with rotor.
- Flow can be adjusted from 0 to 25 gph.
- Throw can be adjusted from 7 to 11 feet.
- Full 360° coverage.
- Large droplet size.
- Can be shut off when not in use.
- 10-32 NFT inlet.
- Screws directly into rigid riser or 1/2" FIPT adapter.
- Manufactured from engineering grade resin.
- Made in USA.

| Part No. | Description                                     | Color<br>Code | Inlet     | Max<br>Pressure |
|----------|-------------------------------------------------|---------------|-----------|-----------------|
| EAMS     | Adjustable Micro-sprinkler w/<br>threaded inlet | Black         | 10-32 NFT | 40 psi          |