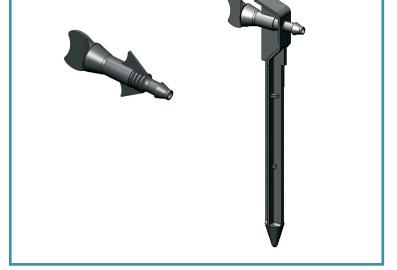

## **TAKE APART ADJUSTABLE EMITTERS**

For more info visit our website www.tempoinc.com

Features:

- Adjustable Emitter from 0 to 2.2 gph.
- Available with barbed base or on a stake.
- Can be adjusted by rotating handle.
- Can be taken apart for easy cleaning.
- Water drips through slot in side of emitter.
- Can be shut off when not in use.
- UV stabilized to protect against sun degradation.
- 1/4" barbed inlet (fits 0.160" to 0.170" ID tubing).

| Part No. | Description                                     | Color<br>Code | Inlet     | Max<br>Pressure |
|----------|-------------------------------------------------|---------------|-----------|-----------------|
| EAB      | Take Apart Adjustable Emitter with Barbed Inlet | Black         | 1/4" barb | 30 psi          |
| EAS      | Take Apart Adjustable Emitter on 6" Stake       | Black         | 1/4" barb | 30 psi          |